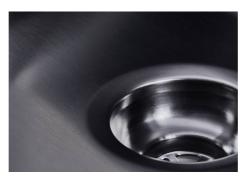

#### **DETAILS**

| Coloring               | Gun Metal                                                       |
|------------------------|-----------------------------------------------------------------|
| Edge/Installation Type | Undermount                                                      |
| Finish                 | PVD                                                             |
| Material               | AISI 304 stainless steel                                        |
| Texture                | Foster brushed                                                  |
| Base                   | 60 cm                                                           |
| Dimensions             | 570x440 mm                                                      |
| Standard fittings      | Fixing hooks, gasket, drain, overflow and siphon, boxed packing |
| Mixer holes            | No standard holes                                               |
|                        |                                                                 |

| Built-in hole                 | View technical data sheet                                                                                                                                                                                                                                                                                                                      |
|-------------------------------|------------------------------------------------------------------------------------------------------------------------------------------------------------------------------------------------------------------------------------------------------------------------------------------------------------------------------------------------|
| Drainer                       | No                                                                                                                                                                                                                                                                                                                                             |
| Width                         | 57 cm                                                                                                                                                                                                                                                                                                                                          |
| Bowl dimension                | 530x400mm                                                                                                                                                                                                                                                                                                                                      |
| Number of bowls               | 1 bowl                                                                                                                                                                                                                                                                                                                                         |
| Waste fitting                 | Drain SPACE 3,5"                                                                                                                                                                                                                                                                                                                               |
| Notes:                        | As the product consists of a single seamless steel surface with no gaps or interstices, the use of garbage disposal and waste fitting with automatic control is not permitted.                                                                                                                                                                 |
| FEATURES                      |                                                                                                                                                                                                                                                                                                                                                |
| Gun Metal                     | The Gun Metal finish is obtained by treating steel with a physical process called PVD (Phisical Vacuum Deposition) which deposits particles of noble metals on the surface. The result is a unique and refined aesthetic effect, and an improvement of the mechanical properties of the steel which is more resistant to impact and scratches. |
| ONE SEAMLESS STEEL<br>SURFACE | The waste-fitting and overflow are moulded on the sink. The product is therefore made out of one seamless steel surface, without gaps or interstices. A great plus in terms of hygiene.                                                                                                                                                        |
| Deep bowls                    | This bowls reach an important depth, over 20 cm, thanks to the advanced production technology, that can be offer great capiency and practicity in all the washing operations.                                                                                                                                                                  |
| High thickness                | 1mm thick steel. A significant thickness, which guarantees the maximum sturdiness and durability.                                                                                                                                                                                                                                              |
| Perimetral overflow           | The overflow is always a security on the Foster sinks that prevents the overflow of water in case of oversights. The perimeter drain solution improves aesthetics thanks to its square and essential shape.                                                                                                                                    |