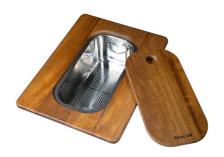

**White bowl** 8153 100

Graters kit with ring-holder and food collection tray

8159 101 \* only in combination with the accessory 8644 101

Iroko-wood sliding chopping board with stainless steel colander 8644 044