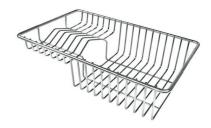

--------------------------------------------------------------------------------------------------------------------------------------|
| Small radius        | Bowls with squared shapes with a modern design and an increased capacity, for a minimal aesthetics connected with an extreme practicity.                                                              |
| Space waste fitting | The elegant SPACE steel cap closes the drain and leaves no visible residues collected in the basket below. Space also has a small footprint and allows the optimal use of the under-sink compartment. |

#### **TECHNICAL DATA**

# Foster ==







## Sottotop Undermount



#### **GALLERY**













## Foster ==

#### **OPTIONAL ACCESSORIES**



Glass chopping board 8631 300



HPDE Twin chopping board 8644 101



Stainless steel plate rack
8100 303
\* only in combination with the accessory
8644 101



Stainless steel plate rack 8100 201



**White bowl** 8153 100



Graters kit with ring-holder and food collection tray

8159 101 \* only in combination with the accessory 8644 101



Iroko-wood sliding chopping board with stainless steel colander 8644 044



Stainless steel basket 8611 000



#### Stainless steel perforated tray

8151 000

\* only in combination with the accessory 8644 101



#### **RECOMMENDED PAIRINGS**



Mixer Tap Skin Gun Metal 8424 856



VELA PLUS GUN METAL satin 8498 126