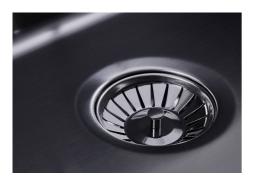

| Built-in hole                 | View technical data sheet                                                                                                                                                                                                                                                                                                                      |
|-------------------------------|------------------------------------------------------------------------------------------------------------------------------------------------------------------------------------------------------------------------------------------------------------------------------------------------------------------------------------------------|
| Drainer                       | No                                                                                                                                                                                                                                                                                                                                             |
| Width                         | 57 cm                                                                                                                                                                                                                                                                                                                                          |
| Bowl dimension                | 530x400mm                                                                                                                                                                                                                                                                                                                                      |
| Number of bowls               | 1 bowl                                                                                                                                                                                                                                                                                                                                         |
| Waste fitting                 | Drain SPACE 3,5"                                                                                                                                                                                                                                                                                                                               |
| Notes:                        | As the product consists of a single seamless steel surface with no gaps or interstices, the use of garbage disposal and waste fitting with automatic control is not permitted.                                                                                                                                                                 |
| FEATURES                      |                                                                                                                                                                                                                                                                                                                                                |
| Gun Metal                     | The Gun Metal finish is obtained by treating steel with a physical process called PVD (Phisical Vacuum Deposition) which deposits particles of noble metals on the surface. The result is a unique and refined aesthetic effect, and an improvement of the mechanical properties of the steel which is more resistant to impact and scratches. |
| ONE SEAMLESS STEEL<br>SURFACE | The waste-fitting and overflow are moulded on the sink. The product is therefore made out of one seamless steel surface, without gaps or interstices. A great plus in terms of hygiene.                                                                                                                                                        |
| Deep bowls                    | This bowls reach an important depth, over 20 cm, thanks to the advanced production technology, that can be offer great capiency and practicity in all the washing operations.                                                                                                                                                                  |
| High thickness                | 1mm thick steel. A significant thickness, which guarantees the maximum sturdiness and durability.                                                                                                                                                                                                                                              |
| Perimetral overflow           | The overflow is always a security on the Foster sinks that prevents the overflow of water in case of oversights. The perimeter drain solution improves aesthetics thanks to its square and essential shape.                                                                                                                                    |

| Save space system   | Drain and siphon are designed to leave as much space as possible in the under-sink area, more and more useful today for theseparate waste collection systems.                                         |
|---------------------|-------------------------------------------------------------------------------------------------------------------------------------------------------------------------------------------------------|
| Small radius        | Bowls with squared shapes with a modern design and an increased capacity, for a minimal aesthetics connected with an extreme practicity.                                                              |
| Space waste fitting | The elegant SPACE steel cap closes the drain and leaves no visible residues collected in the basket below. Space also has a small footprint and allows the optimal use of the under-sink compartment. |