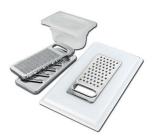

**White bowl** 8153 100

Graters kit with ring-holder and food collection tray

8159 101 \* only in combination with the accessory 8644 101

Iroko-wood sliding chopping board with stainless steel colander 8644 044