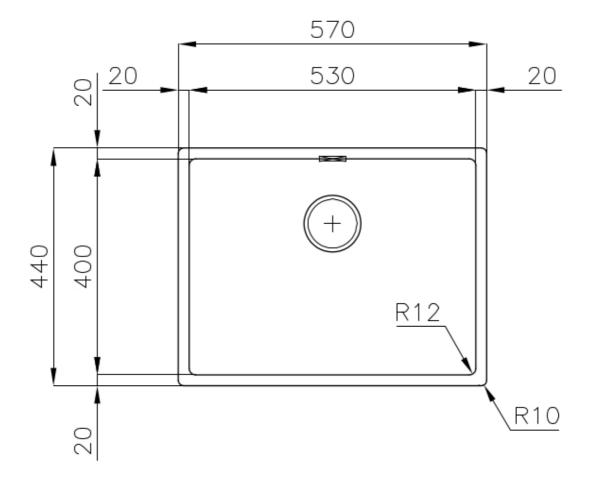

#### **DETAILS**

| Coloring               | Gun Metal                                                       |
|------------------------|-----------------------------------------------------------------|
| Edge/Installation Type | Undermount                                                      |
| Finish                 | PVD                                                             |
| Material               | AISI 304 stainless steel                                        |
| Texture                | Foster brushed                                                  |
| Base                   | 60 cm                                                           |
| Dimensions             | 570x440 mm                                                      |
| Standard fittings      | Fixing hooks, gasket, drain, overflow and siphon, boxed packing |
| Mixer holes            | No standard holes                                               |
|                        |                                                                 |

| Built-in hole                 | View technical data sheet                                                                                                                                                                                                                                                                                                                      |
|-------------------------------|------------------------------------------------------------------------------------------------------------------------------------------------------------------------------------------------------------------------------------------------------------------------------------------------------------------------------------------------|
| Drainer                       | No                                                                                                                                                                                                                                                                                                                                             |
| Width                         | 57 cm                                                                                                                                                                                                                                                                                                                                          |
| Bowl dimension                | 530x400mm                                                                                                                                                                                                                                                                                                                                      |
| Number of bowls               | 1 bowl                                                                                                                                                                                                                                                                                                                                         |
| Waste fitting                 | Drain SPACE 3,5"                                                                                                                                                                                                                                                                                                                               |
| Notes:                        | As the product consists of a single seamless steel surface with no gaps or interstices, the use of garbage disposal and waste fitting with automatic control is not permitted.                                                                                                                                                                 |
| FEATURES                      |                                                                                                                                                                                                                                                                                                                                                |
| Gun Metal                     | The Gun Metal finish is obtained by treating steel with a physical process called PVD (Phisical Vacuum Deposition) which deposits particles of noble metals on the surface. The result is a unique and refined aesthetic effect, and an improvement of the mechanical properties of the steel which is more resistant to impact and scratches. |
| ONE SEAMLESS STEEL<br>SURFACE | The waste-fitting and overflow are moulded on the sink. The product is therefore made out of one seamless steel surface, without gaps or interstices. A great plus in terms of hygiene.                                                                                                                                                        |
| Deep bowls                    | This bowls reach an important depth, over 20 cm, thanks to the advanced production technology, that can be offer great capiency and practicity in all the washing operations.                                                                                                                                                                  |
| High thickness                | 1mm thick steel. A significant thickness, which guarantees the maximum sturdiness and durability.                                                                                                                                                                                                                                              |
| Perimetral overflow           | The overflow is always a security on the Foster sinks that prevents the overflow of water in case of oversights. The perimeter drain solution improves aesthetics thanks to its square and essential shape.                                                                                                                                    |