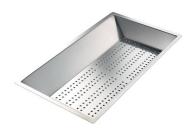

#### Stainless steel perforated tray

8151 000

\* only in combination with the accessory 8644 101