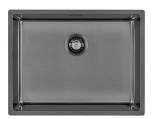

### Sink Skin 530 Gun Metal Undermount

Kitchen Sinks Code: 4453 846

#### **DETAILS**

| Coloring               | Gun Metal                                                       |
|------------------------|-----------------------------------------------------------------|
| Edge/Installation Type | Undermount                                                      |
| Finish                 | PVD                                                             |
| Material               | AISI 304 stainless steel                                        |
| Texture                | Foster brushed                                                  |
| Base                   | 60 cm                                                           |
| Dimensions             | 570x440 mm                                                      |
| Standard fittings      | Fixing hooks, gasket, drain, overflow and siphon, boxed packing |
| Mixer holes            | No standard holes                                               |
|                        |                                                                 |

| Built-in hole                 | View technical data sheet                                                                                                                                                                                                                                                                                                                      |
|-------------------------------|------------------------------------------------------------------------------------------------------------------------------------------------------------------------------------------------------------------------------------------------------------------------------------------------------------------------------------------------|
| Drainer                       | No                                                                                                                                                                                                                                                                                                                                             |
| Width                         | 57 cm                                                                                                                                                                                                                                                                                                                                          |
| Bowl dimension                | 530x400mm                                                                                                                                                                                                                                                                                                                                      |
| Number of bowls               | 1 bowl                                                                                                                                                                                                                                                                                                                                         |
| Waste fitting                 | Drain SPACE 3,5"                                                                                                                                                                                                                                                                                                                               |
| Notes:                        | As the product consists of a single seamless steel surface with no gaps or interstices, the use of garbage disposal and waste fitting with automatic control is not permitted.                                                                                                                                                                 |
| FEATURES                      |                                                                                                                                                                                                                                                                                                                                                |
| Gun Metal                     | The Gun Metal finish is obtained by treating steel with a physical process called PVD (Phisical Vacuum Deposition) which deposits particles of noble metals on the surface. The result is a unique and refined aesthetic effect, and an improvement of the mechanical properties of the steel which is more resistant to impact and scratches. |
| ONE SEAMLESS STEEL<br>SURFACE | The waste-fitting and overflow are moulded on the sink. The product is therefore made out of one seamless steel surface, without gaps or interstices. A great plus in terms of hygiene.                                                                                                                                                        |
| Deep bowls                    | This bowls reach an important depth, over 20 cm, thanks to the advanced production technology, that can be offer great capiency and practicity in all the washing operations.                                                                                                                                                                  |
| High thickness                | 1mm thick steel. A significant thickness, which guarantees the maximum sturdiness and durability.                                                                                                                                                                                                                                              |
| Perimetral overflow           | The overflow is always a security on the Foster sinks that prevents the overflow of water in case of oversights. The perimeter drain solution improves aesthetics thanks to its square and essential shape.                                                                                                                                    |