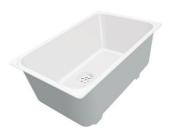

**White bowl** 8153 100

Graters kit with ring-holder and food collection tray

8159 101 \* only in combination with the accessory 8644 101

Iroko-wood sliding chopping board with stainless steel colander 8644 044