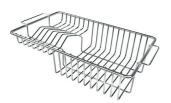

--------------------------------------------|
| Small radius        | Bowls with squared shapes with a modern design and an increased capacity, for a minimal aesthetics connected with an extreme practicity.                                                              |
| Space waste fitting | The elegant SPACE steel cap closes the drain and leaves no visible residues collected in the basket below. Space also has a small footprint and allows the optimal use of the under-sink compartment. |

#### **TECHNICAL DATA**

# Foster ==







## Sottotop Undermount



#### **GALLERY**













## Foster ==

#### **OPTIONAL ACCESSORIES**



Glass chopping board 8631 300



HPDE Twin chopping board 8644 101



Stainless steel plate rack
8100 303
\* only in combination with the accessory
8644 101



Stainless steel plate rack 8100 201



**White bowl** 8153 100



Graters kit with ring-holder and food collection tray

8159 101 \* only in combination with the accessory 8644 101



Iroko-wood sliding chopping board with stainless steel colander 8644 044



Stainless steel basket 8611 000



#### Stainless steel perforated tray

8151 000

\* only in combination with the accessory 8644 101



#### **RECOMMENDED PAIRINGS**



Mixer Tap Skin Gun Metal 8424 856



VELA PLUS GUN METAL satin 8498 126