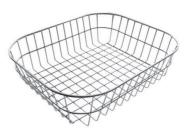

|
| Space waste fitting | The elegant SPACE steel cap closes the drain and leaves no visible residues collected in the basket below. Space also has a small footprint and allows the optimal use of the under-sink compartment. |

#### **TECHNICAL DATA**

# Foster ==







## Sottotop Undermount



#### **GALLERY**













## Foster ==

#### **OPTIONAL ACCESSORIES**



Glass chopping board 8631 300



HPDE Twin chopping board 8644 101



Stainless steel plate rack
8100 303
\* only in combination with the accessory
8644 101



Stainless steel plate rack 8100 201



**White bowl** 8153 100



Graters kit with ring-holder and food collection tray

8159 101 \* only in combination with the accessory 8644 101



Iroko-wood sliding chopping board with stainless steel colander 8644 044



Stainless steel basket 8611 000



#### Stainless steel perforated tray

8151 000

\* only in combination with the accessory 8644 101



#### **RECOMMENDED PAIRINGS**



Mixer Tap Skin Gun Metal 8424 856



VELA PLUS GUN METAL satin 8498 126