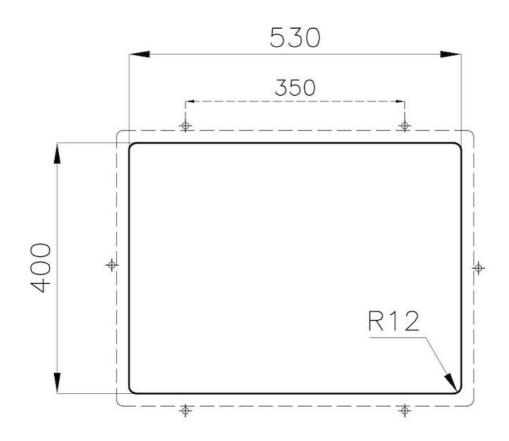

| Built-in hole                 | View technical data sheet                                                                                                                                                                                                                                                                                                                      |
|-------------------------------|------------------------------------------------------------------------------------------------------------------------------------------------------------------------------------------------------------------------------------------------------------------------------------------------------------------------------------------------|
| Drainer                       | No                                                                                                                                                                                                                                                                                                                                             |
| Width                         | 57 cm                                                                                                                                                                                                                                                                                                                                          |
| Bowl dimension                | 530x400mm                                                                                                                                                                                                                                                                                                                                      |
| Number of bowls               | 1 bowl                                                                                                                                                                                                                                                                                                                                         |
| Waste fitting                 | Drain SPACE 3,5"                                                                                                                                                                                                                                                                                                                               |
| Notes:                        | As the product consists of a single seamless steel surface with no gaps or interstices, the use of garbage disposal and waste fitting with automatic control is not permitted.                                                                                                                                                                 |
| FEATURES                      |                                                                                                                                                                                                                                                                                                                                                |
| Gun Metal                     | The Gun Metal finish is obtained by treating steel with a physical process called PVD (Phisical Vacuum Deposition) which deposits particles of noble metals on the surface. The result is a unique and refined aesthetic effect, and an improvement of the mechanical properties of the steel which is more resistant to impact and scratches. |
| ONE SEAMLESS STEEL<br>SURFACE | The waste-fitting and overflow are moulded on the sink. The product is therefore made out of one seamless steel surface, without gaps or interstices. A great plus in terms of hygiene.                                                                                                                                                        |
| Deep bowls                    | This bowls reach an important depth, over 20 cm, thanks to the advanced production technology, that can be offer great capiency and practicity in all the washing operations.                                                                                                                                                                  |
| High thickness                | 1mm thick steel. A significant thickness, which guarantees the maximum sturdiness and durability.                                                                                                                                                                                                                                              |
| Perimetral overflow           | The overflow is always a security on the Foster sinks that prevents the overflow of water in case of oversights. The perimeter drain solution improves aesthetics thanks to its square and essential shape.                                                                                                                                    |