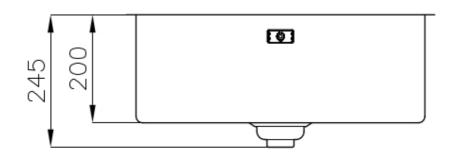

#### **DETAILS**

| Coloring               | Gun Metal                                                       |
|------------------------|-----------------------------------------------------------------|
| Edge/Installation Type | Undermount                                                      |
| Finish                 | PVD                                                             |
| Material               | AISI 304 stainless steel                                        |
| Texture                | Foster brushed                                                  |
| Base                   | 60 cm                                                           |
| Dimensions             | 570x440 mm                                                      |
| Standard fittings      | Fixing hooks, gasket, drain, overflow and siphon, boxed packing |
| Mixer holes            | No standard holes                                               |
|                        |                                                                 |

| Built-in hole                 | View technical data sheet                                                                                                                                                                                                                                                                                                                      |
|-------------------------------|------------------------------------------------------------------------------------------------------------------------------------------------------------------------------------------------------------------------------------------------------------------------------------------------------------------------------------------------|
| Drainer                       | No                                                                                                                                                                                                                                                                                                                                             |
| Width                         | 57 cm                                                                                                                                                                                                                                                                                                                                          |
| Bowl dimension                | 530x400mm                                                                                                                                                                                                                                                                                                                                      |
| Number of bowls               | 1 bowl                                                                                                                                                                                                                                                                                                                                         |
| Waste fitting                 | Drain SPACE 3,5"                                                                                                                                                                                                                                                                                                                               |
| Notes:                        | As the product consists of a single seamless steel surface with no gaps or interstices, the use of garbage disposal and waste fitting with automatic control is not permitted.                                                                                                                                                                 |
| FEATURES                      |                                                                                                                                                                                                                                                                                                                                                |
| Gun Metal                     | The Gun Metal finish is obtained by treating steel with a physical process called PVD (Phisical Vacuum Deposition) which deposits particles of noble metals on the surface. The result is a unique and refined aesthetic effect, and an improvement of the mechanical properties of the steel which is more resistant to impact and scratches. |
| ONE SEAMLESS STEEL<br>SURFACE | The waste-fitting and overflow are moulded on the sink. The product is therefore made out of one seamless steel surface, without gaps or interstices. A great plus in terms of hygiene.                                                                                                                                                        |
| Deep bowls                    | This bowls reach an important depth, over 20 cm, thanks to the advanced production technology, that can be offer great capiency and practicity in all the washing operations.                                                                                                                                                                  |
| High thickness                | 1mm thick steel. A significant thickness, which guarantees the maximum sturdiness and durability.                                                                                                                                                                                                                                              |
| Perimetral overflow           | The overflow is always a security on the Foster sinks that prevents the overflow of water in case of oversights. The perimeter drain solution improves aesthetics thanks to its square and essential shape.                                                                                                                                    |