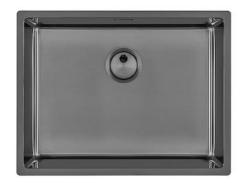

### Sink Skin 530 Gun Metal Undermount

Kitchen Sinks Code: 4453 846

#### **DETAILS**

| Coloring               | Gun Metal                                                       |
|------------------------|-----------------------------------------------------------------|
| Edge/Installation Type | Undermount                                                      |
| Finish                 | PVD                                                             |
| Material               | AISI 304 stainless steel                                        |
| Texture                | Foster brushed                                                  |
| Base                   | 60 cm                                                           |
| Dimensions             | 570x440 mm                                                      |
| Standard fittings      | Fixing hooks, gasket, drain, overflow and siphon, boxed packing |
| Mixer holes            | No standard holes                                               |
|                        |                                                                 |